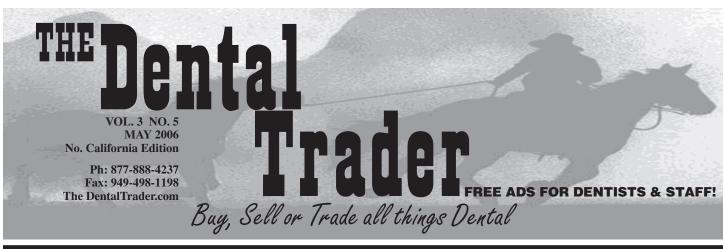

## \* Included Free \* <u>Integrated Image Capture & Perio Charting</u>

**EZ-PERIO-CHARTING** makes perio-charting quicker, smoother, and more accurate. Record information including bone loss, plaque, probing depths, gingival margins, bleeding points, and furcation grades.

**EZ-IMAGING** allows capture of intra-oral images, digital x-rays, & patient photos directly into patient's chart; Print picture centered with patient name, birth date and social security number; Increase case acceptance & quick turn around of insurance payments.